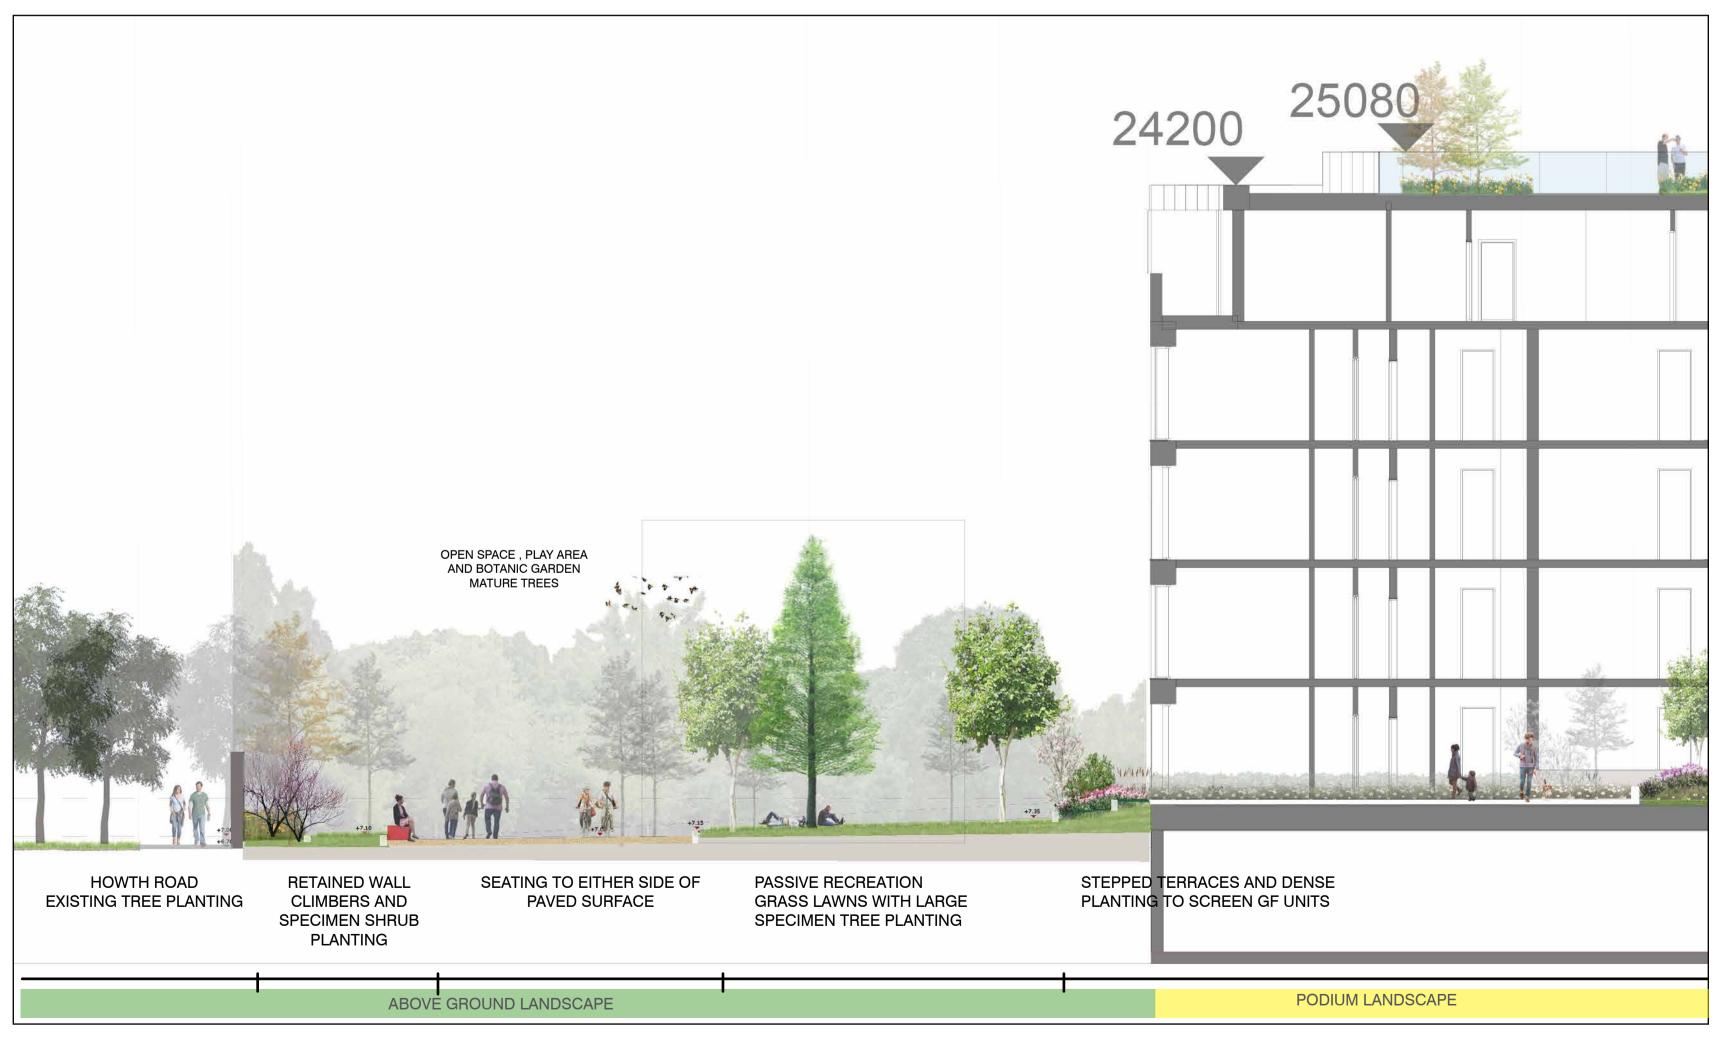

SECTION AA - SCALE 1:200

SECTION AA - NORTH OF DEVELOPMENT SCALE 1: 100

SITE PLAN

| Client: GLL PRS Holdco Limited           |                   |                  |                                                |     | Bernard Seymour Landscape Architects                                                                                                                                                                                                                                                          |                                                                                                               |
|------------------------------------------|-------------------|------------------|------------------------------------------------|-----|-----------------------------------------------------------------------------------------------------------------------------------------------------------------------------------------------------------------------------------------------------------------------------------------------|---------------------------------------------------------------------------------------------------------------|
| 'Kenelm' at Deer Park, Howth, Co. Dublin |                   |                  | Dwg: DN1912-CD-13<br>Rev: 0<br>Issue: PLANNING |     | 4 Mary's Abbey<br>Dublin 7                                                                                                                                                                                                                                                                    | † +00 353 1 8747764<br>f +00 353 1 8747875<br>e info@bslarch.com                                              |
| Drawn by:<br>MS                          | Checked by:<br>BS | Date:<br>05.2021 | Scale:<br>1/100 @ A1                           | New | This drawing is the copyright of the Landscope Architect<br>Where dimensions are not given, drawings must not be a<br>Architect.<br>If the drawing includes conflicting details/dimensions the<br>Al dimensions must be checked on site. The Landscope<br>discrepencies before work proceeds. | caled and the matter must be referred to the Landscape<br>matter must be referred to the Landscape Architect. |