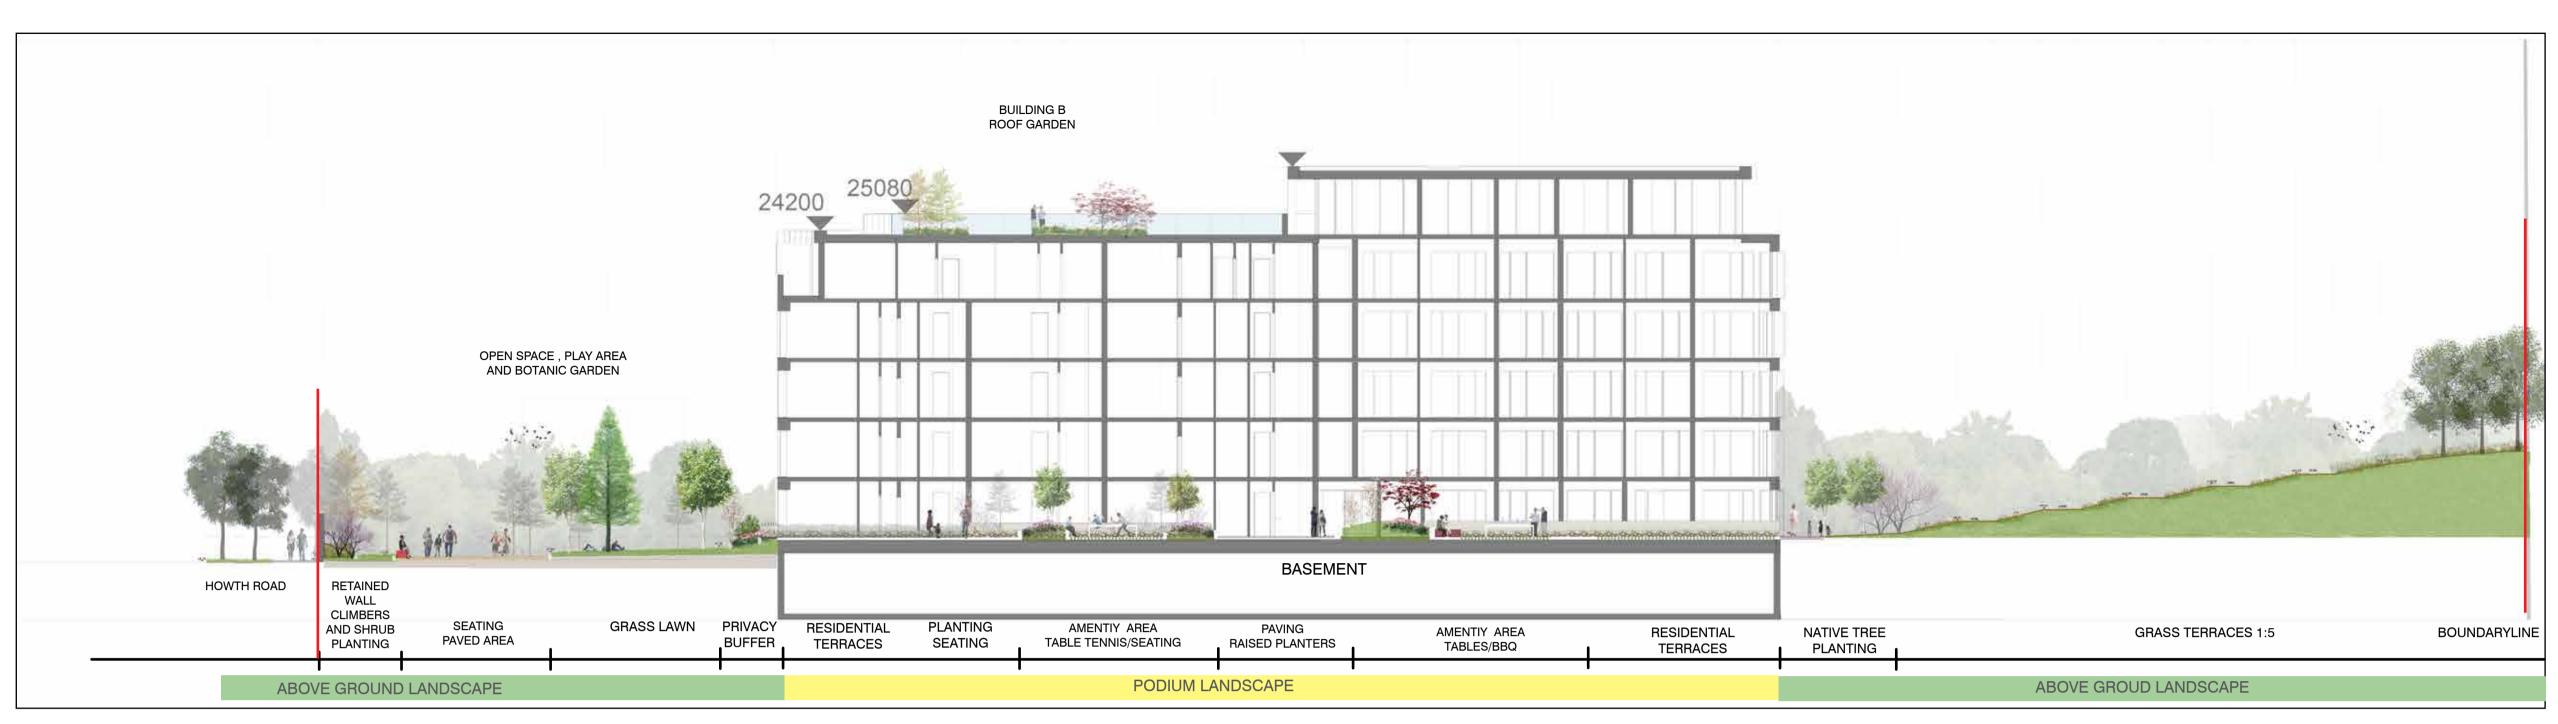

SECTION AA - SCALE 1:200

SECTION AA - NORTH OF DEVELOPMENT SCALE 1: 100

SITE PLAN

| Client: GLL PRS Holdco Limited           |                   |                  |                                                |     | Bernard Seymour Landscape Architects                                                                                                                                                                                                                                                          |                                                                                                               |
|------------------------------------------|-------------------|------------------|------------------------------------------------|-----|-----------------------------------------------------------------------------------------------------------------------------------------------------------------------------------------------------------------------------------------------------------------------------------------------|---------------------------------------------------------------------------------------------------------------|
| 'Kenelm' at Deer Park, Howth, Co. Dublin |                   |                  | Dwg: DN1912-CD-13<br>Rev: 0<br>Issue: PLANNING |     | 4 Mary's Abbey<br>Dublin 7                                                                                                                                                                                                                                                                    | † +00 353 1 8747764<br>f +00 353 1 8747875<br>e info@bslarch.com                                              |
| Drawn by:<br>MS                          | Checked by:<br>BS | Date:<br>05.2021 | Scale:<br>1/100 @ A1                           | New | This drawing is the copyright of the Landscope Architect<br>Where dimensions are not given, drawings must not be a<br>Architect.<br>If the drawing includes conflicting details/dimensions the<br>Al dimensions must be checked on site. The Landscope<br>discrepencies before work proceeds. | caled and the matter must be referred to the Landscape<br>matter must be referred to the Landscape Architect. |