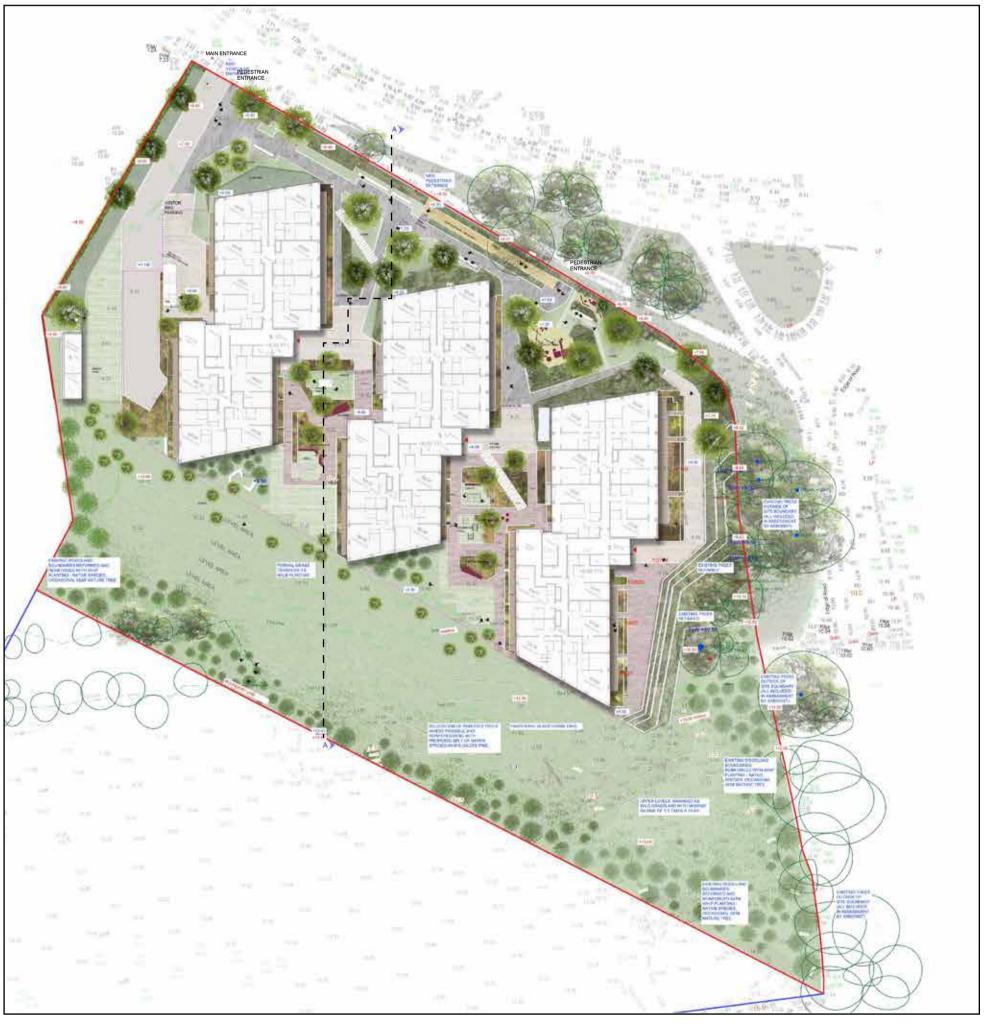

SECTION AA - SCALE 1:200

SECTION AA - NORTH OF DEVELOPMENT SCALE 1: 100

SITE PLAN

| Client: GLL PRS Holdco Limited           |                   |                  |                                                |     | Bernard Seymour Landscape Architects                                                                                                                                                                                                                                                          |                                                                                                               |
|------------------------------------------|-------------------|------------------|------------------------------------------------|-----|-----------------------------------------------------------------------------------------------------------------------------------------------------------------------------------------------------------------------------------------------------------------------------------------------|---------------------------------------------------------------------------------------------------------------|
| 'Kenelm' at Deer Park, Howth, Co. Dublin |                   |                  | Dwg: DN1912-CD-13<br>Rev: 0<br>Issue: PLANNING |     | 4 Mary's Abbey<br>Dublin 7                                                                                                                                                                                                                                                                    | † +00 353 1 8747764<br>f +00 353 1 8747875<br>e info@bslarch.com                                              |
| Drawn by:<br>MS                          | Checked by:<br>BS | Date:<br>05.2021 | Scale:<br>1/100 @ A1                           | New | This drawing is the copyright of the Landscope Architect<br>Where dimensions are not given, drawings must not be a<br>Architect.<br>If the drawing includes conflicting details/dimensions the<br>Al dimensions must be checked on site. The Landscope<br>discrepencies before work proceeds. | caled and the matter must be referred to the Landscape<br>matter must be referred to the Landscape Architect. |